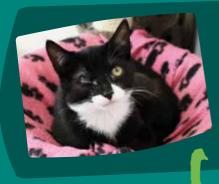

#### Layla's story

One of five kittens brought to the Sanctuary in a distressed state; Layla was malnourished, riddled with fleas and infested with worms. Several of her siblings had ear and eye infections, and Layla's right eye had to be removed. All five kittens – including Layla – are now enjoying life with new loving families.