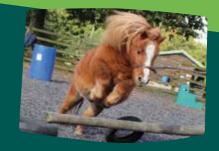

#### Wotsit's story

Little Wotsit is a miniature Shetland pony whose medical problems made him unsuitable for the child his previous owners had bought him for. Despite standing at just 32 inches tall, he has a huge personality who brightens up the Sanctuary as a permanent resident.