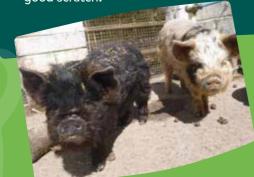

#### **Ruffles & Truffles' story**

Best friends Ruffles and Truffles are Kune Kune pigs whose owners were unable to care for them at home when they grew too large.

At the Sanctuary we give them the special loving care they deserve, making sure they stay exercised and healthy. We regularly massage lotion into their skin to help avoid dryness, parasites and sunburn; while they just enjoy getting a good scratch!